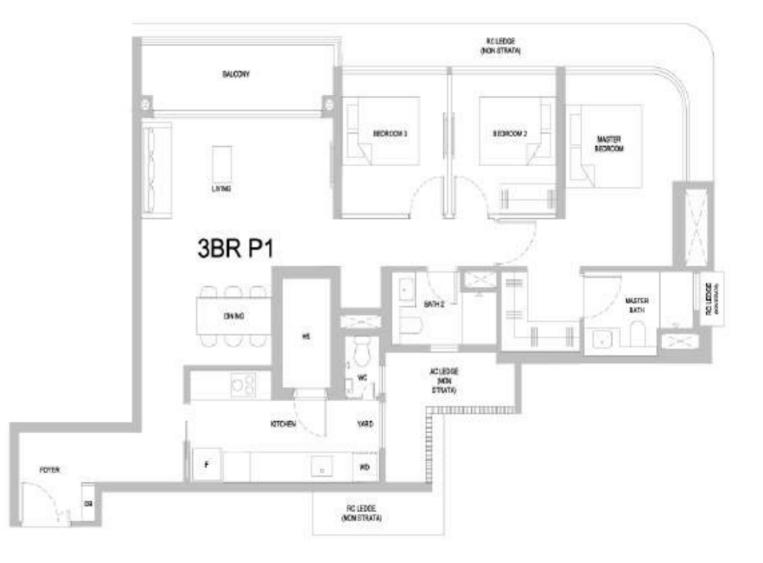

## **3-BEDROOM PREMIUM**

TYPE 3BR P1 109 sqm / 1173 sqft

#02-05 to #30-05

Air-Conditioner Ledge (Excluded from Strata Area) Reinforced Concrete Ledge (Excluded from Strata Area) Void Space/Rainwater Down Pipe (Excluded from Strata Area)