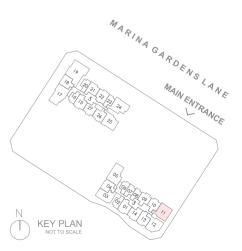

# MARINA GARDENSLANE MAINENTRANCE

KEY PLAN

BP NO. : A1805-00010-2023-BP01 dated 14 Dec 2024 A1805-00010-2023-BP02 dated 24 Feb 2025