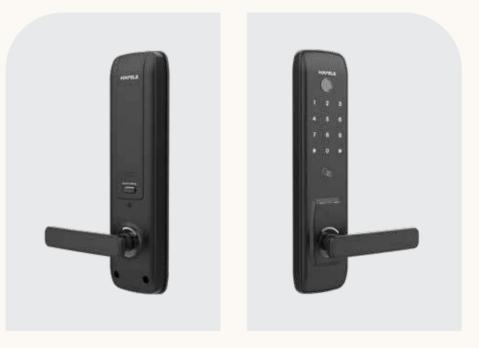

DIGITAL LOCK

Residents can rest easy knowing their homes are luxuriously appointed and secure. Each unit is pre-wired for integrated smart systems and showcases sleek appliances, high-gloss cabinetry, and premium countertops, all contributing to a sophisticated, polished look.