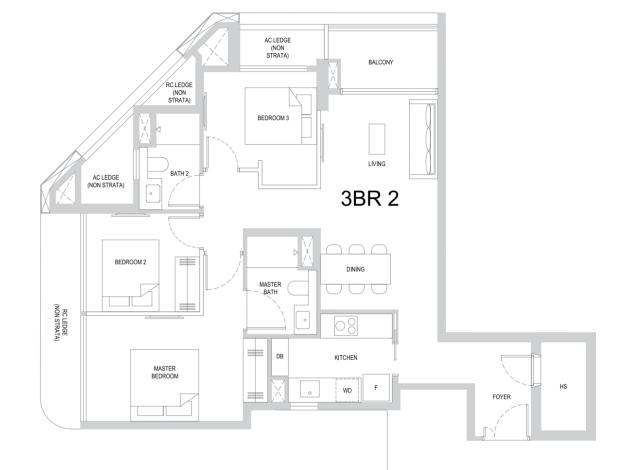

#### **3-BEDROOM**

TYPE 3BR2 91 sqm / 980 sqft

#02-12 to #30-12

Air-Conditioner Ledge (Excluded from Strata Area) Reinforced Concrete Ledge (Excluded from Strata Area) Void Space/Rainwater Down Pipe (Excluded from Strata Area)