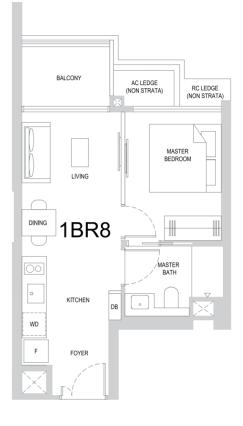

#### **1-BEDROOM**

**TYPE 1BR8** 40 sqm / 431 sqft

#03-16 to #13-16 #15-16 to #33-16 #35-16 to #44-16

TYPE 1BR8 - PES 40 sqm / 431 sqft

#02-16

TYPE 2BR1 60 sqm / 646 sqft

#03-09 to #30-09

BP NO.: A1805-00010-2023-BP01 dated 14 Dec 2024 A1805-00010-2023-BP02 dated 24 Feb 2025