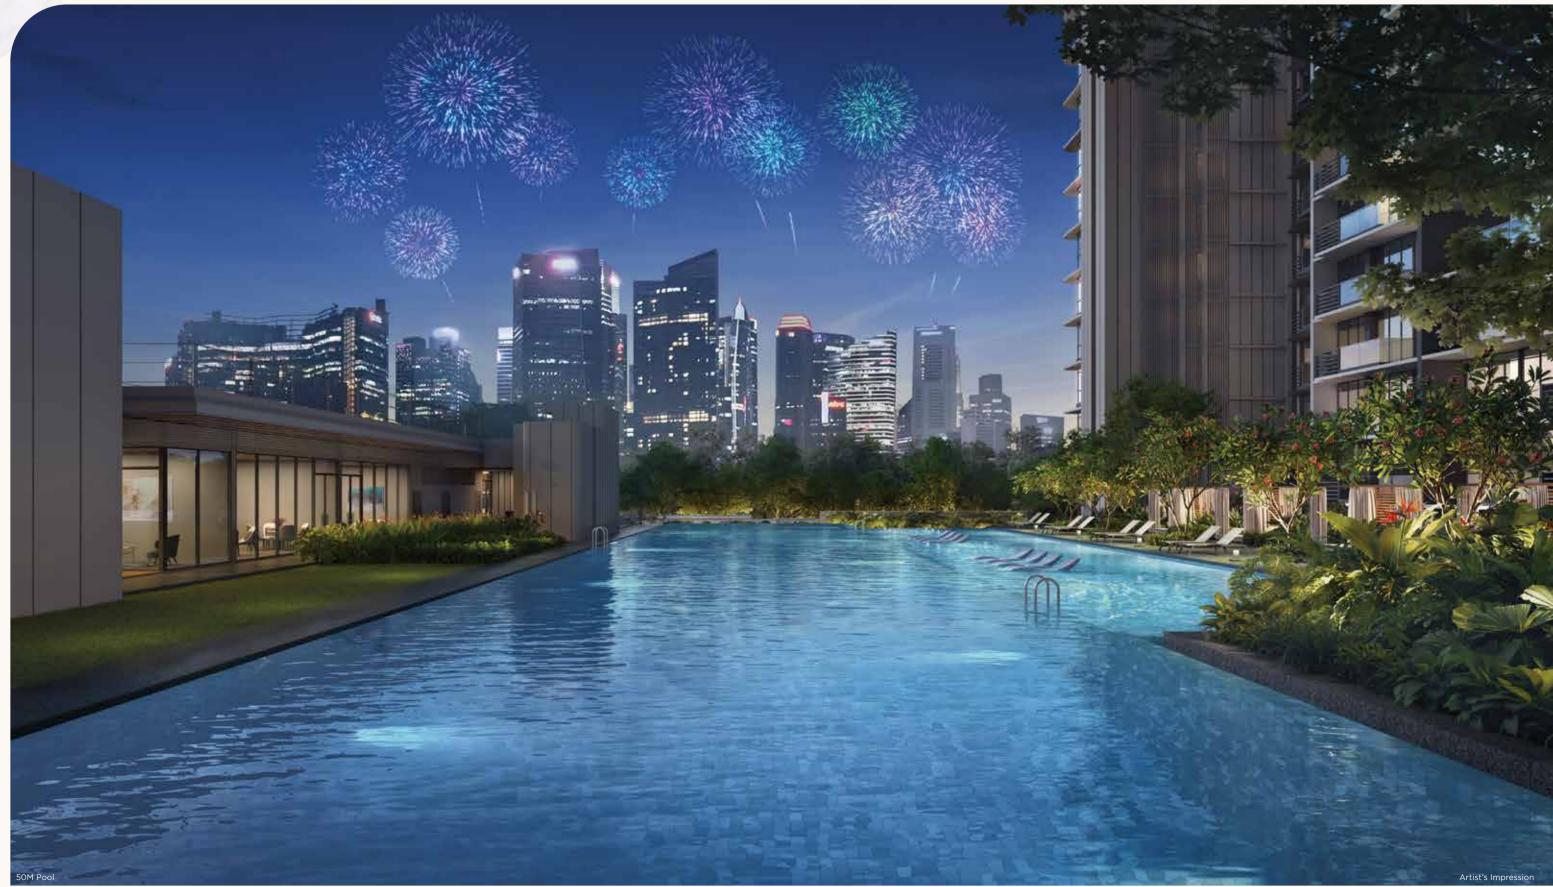

#### LANDSCAPE DECK (2<sup>ND</sup> LEVEL)

- Kid's Pool Family Deck Playground Family Pool Poolside Pavilion Water Feature Pool Deck 11 Grand Lawn Pool Deck with Cabanas 13 Spa Seat 14 50M Pool Cascading Waterfalls Party Deck 17 Clubhouse - Outdoor Deck - Function Room 1 - Function Room 2 - Function Room 3 - Kid's Room - Games Room
- 18 Changing Room / Sauna
- 19 Meditation Lawn
- 20 Childcare Centre Playground
- 21 Childcare Centre