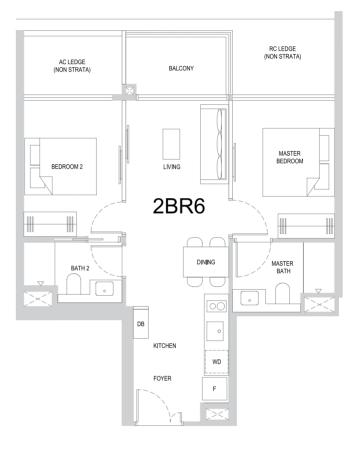

|                    |   |
| WD    |      | Washer cu   | ım Dryer |           |                 |                    |   |
| DB    |      | Distributio | n Board  |           |                 |                    |   |
| AC LE | EDGE | Air-Condit  | oner Led | ge (Exclu | ded from Strata | Area)              |   |
| $\ge$ | ]    | Void Spac   | e/Rainwa | ater Down | Pipe (Exclude   | d from Strata Area | ) |

Wall not allowed to be hacked or altered (including by way of drilling)

Areas include balcony, where applicable. All AC ledges and RC ledges are excluded from strata area. All RC ledges are non-load bearing. The plans are subjected to change as may be required by relevant authorities. All areas and measurements stated herein as approximate and subject to final survey.





BP NO.: A1805-00010-2023-BP01 dated 14 Dec 2024 A1805-00010-2023-BP02 dated 24 Feb 2025

| Scale<br>0                      | 1          | 2          | 3                                   | 4          | 5M                                                     |   |
|---------------------------------|------------|------------|-------------------------------------|------------|--------------------------------------------------------|---|
| Legen                           | d          |            |                                     |            |                                                        |   |
| F<br>WD<br>DB<br>AC LE<br>RC LE | DGE<br>DGE | Reinforced | n Board<br>ioner Ledo<br>I Concrete | e Ledge (E | led from Strata /<br>Excluded from S<br>Pipe (Excluded | , |

#### Wall no