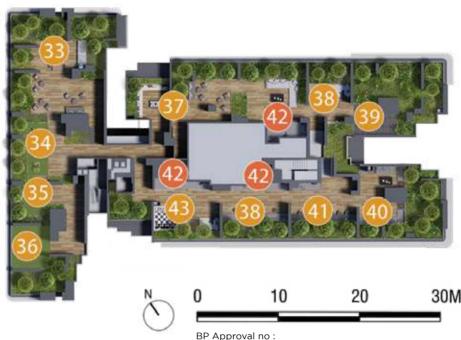

## **SKY GARDEN**

BLOCK 3, 31<sup>ST</sup> LEVEL

10

20

48 Function Room 1 49 Function Room 2 50 Dining Lounge 51 Viewing Deck 52 Sky Viewing Pod

30M

SKY TERRACE

BLOCK 5, 14<sup>TH</sup> LEVEL

N

N

0

1. A1805-00010-2023-BP01 dated 14 Dec 2024 2. A1805-00010-2023-BP02 dated 24 Feb 2025

SKY TERRACE BLOCK 5, 34<sup>TH</sup> LEVEL

1. A1805-00010-2023-BP01 dated 14 Dec 2024 2. A1805-00010-2023-BP02 dated 24 Feb 2025

#### **SKY GARDEN** BLOCK 5, 45<sup>™</sup> LEVEL

1. A1805-00010-2023-BP01 dated 14 Dec 2024 2. A1805-00010-2023-BP02 dated 24 Feb 2025