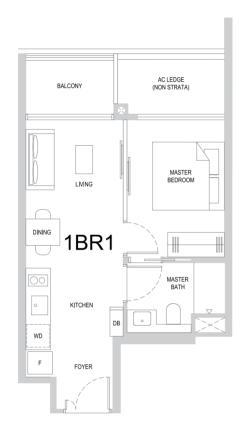

TYPE 1BR1 40 sqm / 431 sqft

#02-07 to #30-07

AC LEDGE (NON STRATA RC LEDGE (NON STRATA) MASTER BEDROOM MASTER BATH

BP NO. : A1805-00010-2023-BP01 dated 14 Dec 2024 A1805-00010-2023-BP02 dated 24 Feb 2025