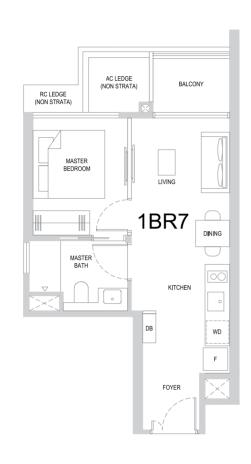

#### TYPE 1BR7 39 sqm / 420 sqft

#03-20 to #13-20 #15-20 to #33-20 #35-20 to #44-20

#### TYPE 1BR7 - PES 39 sqm / 420 sqft

#02-20

AC LEDGE (NON STRATA) PES 

BP NO.: A1805-00010-2023-BP01 dated 14 Dec 2024 A1805-00010-2023-BP02 dated 24 Feb 2025

| Scale<br>0 | 1                 | 2         | 3                                 | 4          | 5M                                                |   |
|------------|-------------------|-----------|-----------------------------------|------------|---------------------------------------------------|---|
| Leger      | nd                |           |                                   |            |                                                   |   |
|            | EDGE<br>EDGE<br>] | Reinforce | n Board<br>ioner Led<br>I Concret | e Ledge (E | ded from Strata<br>Excluded from<br>Pipe (Exclude | , |