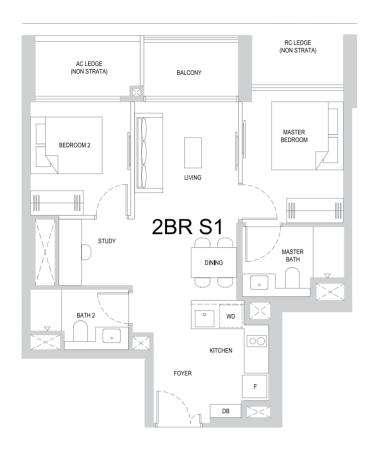

#### TYPE 2BR S1

63 sqm / 678 sqft

#03-18 to #13-18 #15-18 to #33-18 #35-18 to #44-18

## TYPE 2BR S1 - PES

63 sqm / 678 sqft

#02-18

BP NO. : A1805-00010-2023-BP01 dated 14 Dec 2024 A1805-00010-2023-BP02 dated 24 Feb 2025

| A100. | J-00010-2 | .023-DF 02 |   |   |    |  |
|-------|-----------|------------|---|---|----|--|
| Scale |           |            |   |   |    |  |
| 0     | 1         | 2          | 3 | 4 | 5M |  |
|       |           |            |   |   |    |  |