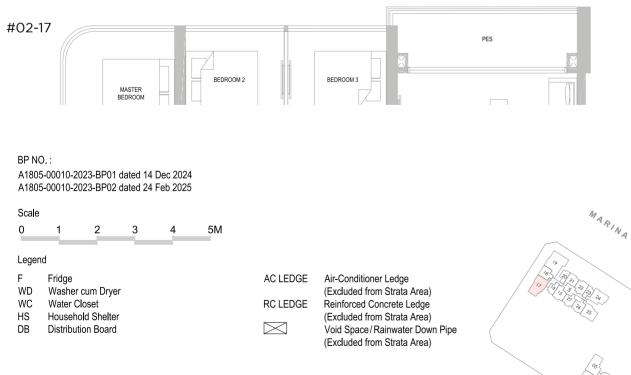

#### TYPE 3BR P2

115 sqm / 1238 sqft

#03-17 to #13-17 #15-17 to #33-17 #35-17 to #44-17

115 sqm / 1238sqft

#### Wall not allowed to be hacked or altered (including by way of drilling)

Areas include balcony, where applicable. All AC ledges and RC ledges are excluded from strata area. All RC ledges are non-load bearing. The plans are subjected to change as may be required by relevant authorities. All areas and measurements stated herein as approximate and subject to final survey.

BP NO. : A1805-00010-2023-BP01 dated 14 Dec 2024 A1805-00010-2023-BP02 dated 24 Feb 2025

| Scale    | •                |                          |    |          |           |           |                                  |
|----------|------------------|--------------------------|----|----------|-----------|-----------|----------------------------------|
| 0        | 1                | 2                        | 3  | 4        | 5M        |           |                                  |
| Leger    | nd               |                          |    |          |           |           |                                  |
| F<br>WD  | Fridge<br>Washei | r cum Drye               | er |          |           | AC LEDGE  | Air-Cond<br>(Exclude             |
| WC       | Water 0          | Closet                   |    | RC LEDGE | Reinforce |           |                                  |
| HS<br>DB |                  | old Shelte<br>tion Board |    |          |           | $\bowtie$ | (Exclude<br>Void Spa<br>(Exclude |