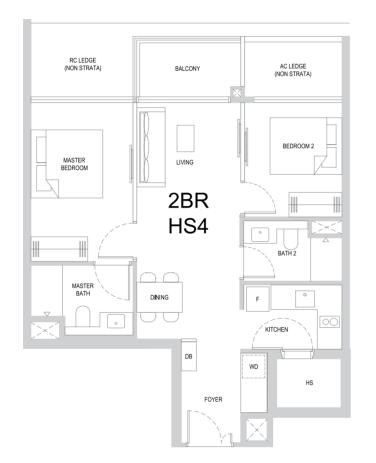

TYPE 2BR HS4

68 sqm / 732 sqft

#### #02-13 to #30-13

BP NO. : A1805-00010-2023-BP01 dated 14 Dec 2024 A1805-00010-2023-BP02 dated 24 Feb 2025

Scale

0 1 2 3 4 5M

Legend

- F Fridge WD Washer cum Dryer
- HS Household Shelter DB Distribution Board
- DB Distribution Board