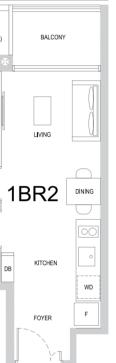

## **1-BEDROOM**

TYPE 1BR2 40 sqm / 431 sqft

#02-06 to #30-06

TYPE 1BR3 40 sqm / 431 sqft

#02-08 to #30-08

BP NO. : A1805-00010-2023-BP01 dated 14 Dec 2024 A1805-00010-2023-BP02 dated 24 Feb 2025

| Scale<br>0             | 1 | 2 | 3                    | 4 | 5M                                  |                            |
|------------------------|---|---|----------------------|---|-------------------------------------|----------------------------|
| Legen                  | d |   |                      |   |                                     |                            |
| F<br>WD<br>DB<br>AC LE |   |   | n Board<br>oner Lede |   | ded from Strata /<br>Pipe (Excluded | Area)<br>from Strata Area) |