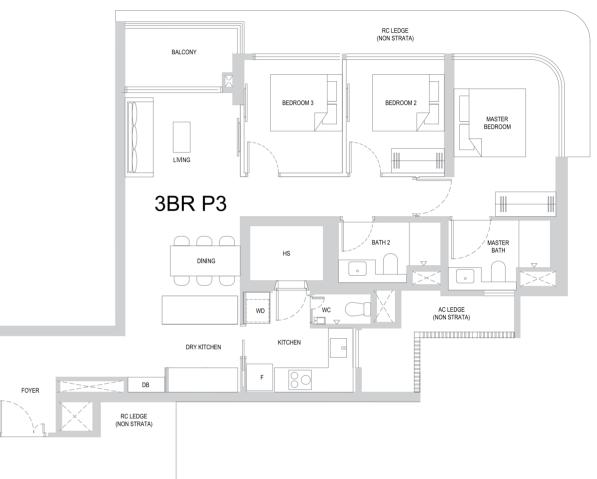

## **3-BEDROOM PREMIUM**

TYPE 3BR P3 99 sqm / 1066 sqft

#03-24 to #13-24 #15-24 to #33-24 #35-24 to #44-24

TYPE 3BR P3 - PES 99 sqm / 1066 sqft

#02-24

nditioner Ledge ded from Strata Area) rced Concrete Ledge ded from Strata Area) Space / Rainwater Down Pipe ded from Strata Area)