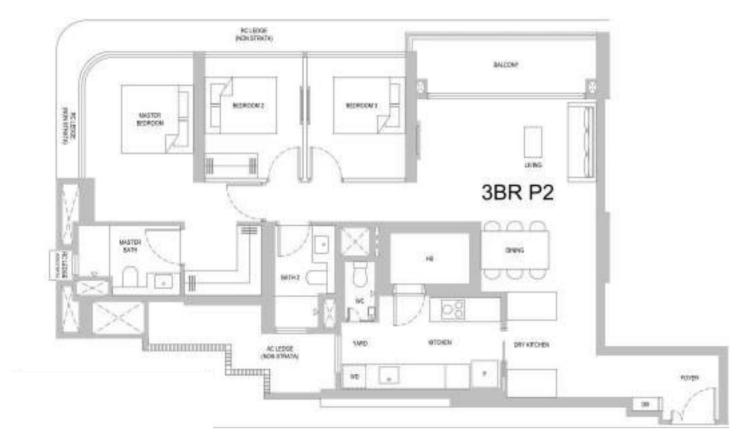

#### TYPE 3BR P2

115 sqm / 1238 sqft

#03-17 to #13-17 #15-17 to #33-17 #35-17 to #44-17

115 sqm / 1238sqft

#### Wall not allowed to be hacked or altered (including by way of drilling)

Areas include balcony, where applicable. All AC ledges and RC ledges are excluded from strata area. All RC ledges are non-load bearing. The plans are subjected to change as may be required by relevant authorities. All areas and measurements stated herein as approximate and subject to final survey.

BP NO. : A1805-00010-2023-BP01 dated 14 Dec 2024 A1805-00010-2023-BP02 dated 24 Feb 2025

| Scale    | •                |                          |    |          |           |           |                                  |
|----------|------------------|--------------------------|----|----------|-----------|-----------|----------------------------------|
| 0        | 1                | 2                        | 3  | 4        | 5M        |           |                                  |
| Leger    | nd               |                          |    |          |           |           |                                  |
| F<br>WD  | Fridge<br>Washei | r cum Drye               | er |          |           | AC LEDGE  | Air-Cond<br>(Exclude             |
| WC       | Water 0          | Closet                   |    | RC LEDGE | Reinforce |           |                                  |
| HS<br>DB |                  | old Shelte<br>tion Board |    |          |           | $\bowtie$ | (Exclude<br>Void Spa<br>(Exclude |