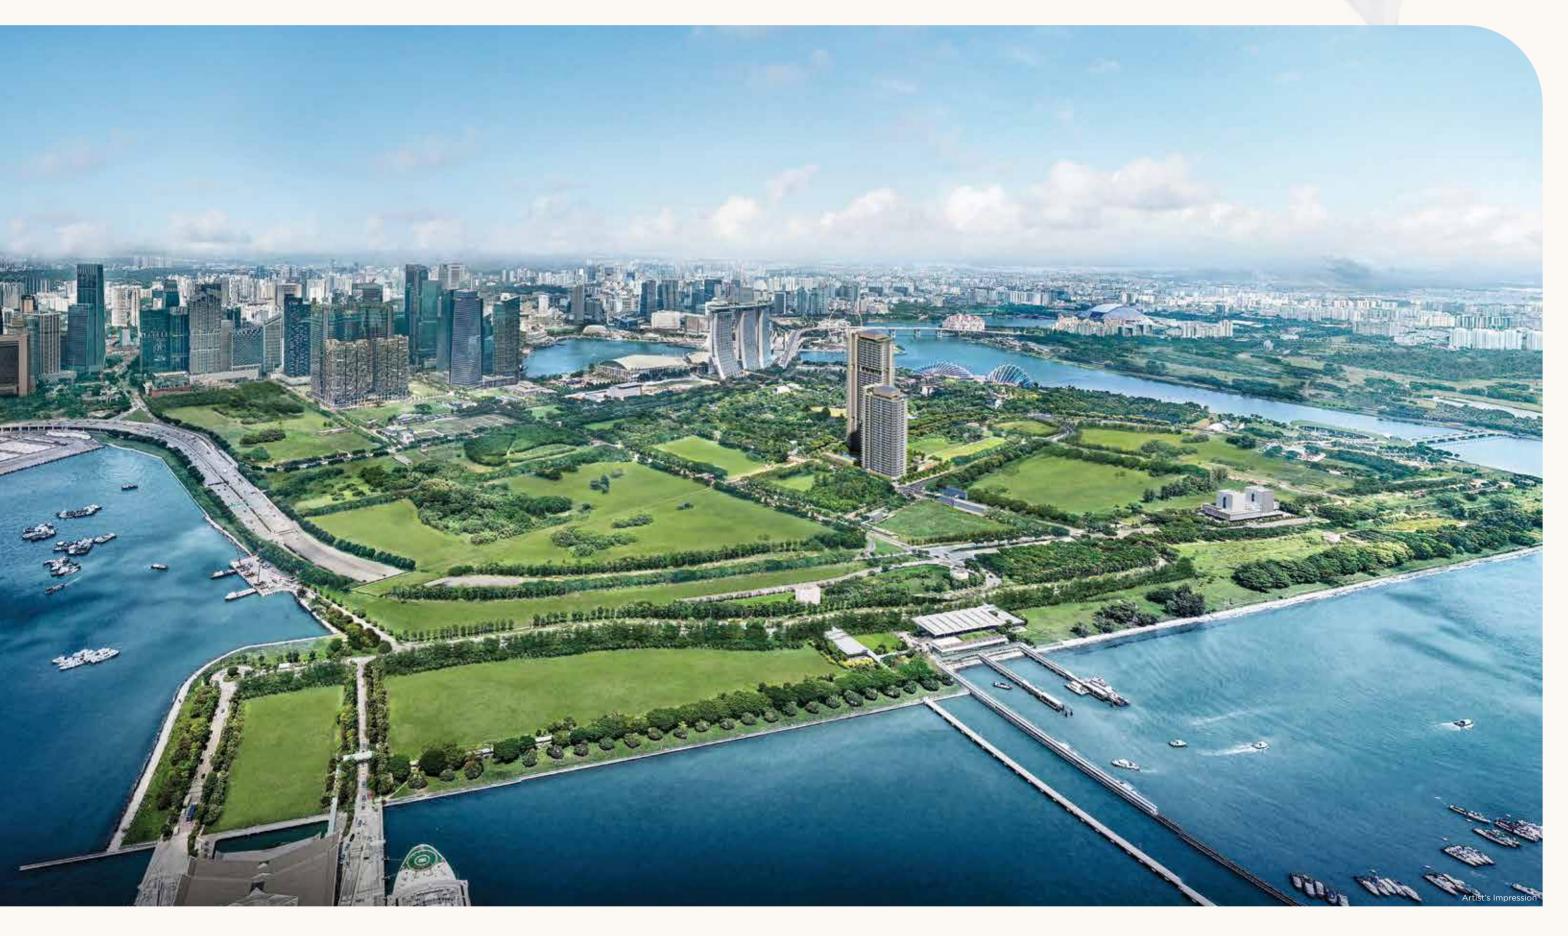

## ANCHORED TO THE FUTURE OF THE MARINA SOUTH ENCLAVE

One Marina Gardens is at the heart of a dynamic community in Marina South, providing a prime vantage point that connects residents to future essential amenities just a 10-minute walk away.

The Marina South master plan proposes a vibrant 45-hectare coastal enclave with expansive public spaces and recreational facilities to foster meaningful community interactions. Designed with private developers, it will feature tree-lined streets, green spaces, and blue oases between Gardens by the Bay and Marina Coastal Park, promoting walking and cycling as primary transport options.

## ACCESSIBLE TO ALL THE RIGHT CONNECTIONS

With its strategic location, One Marina Gardens places homeowners within the Central Area of the Central Region of Singapore. This puts downtown destinations, commercial hot spots, financial centres, historical and cultural sites, sports facilities, shopping hubs and the tables of world-class restaurants within easy reach of residents.