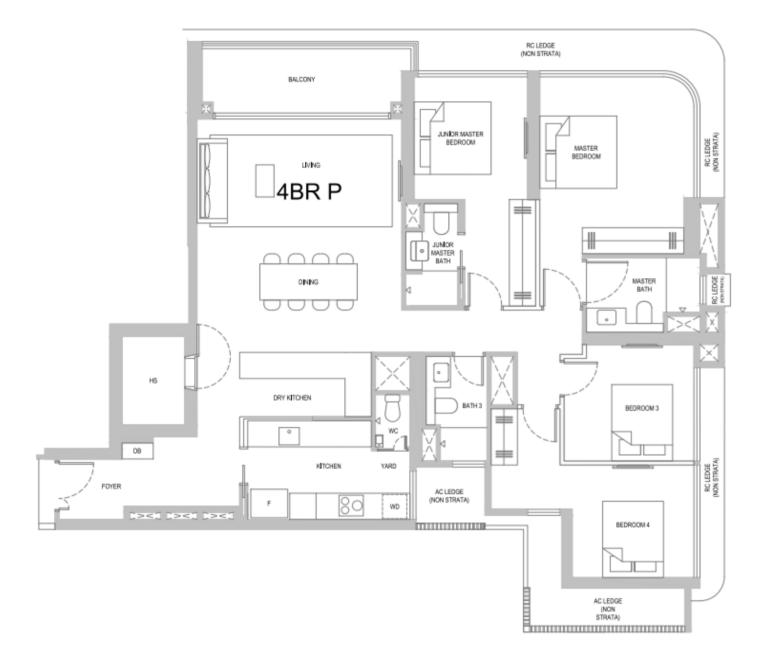

#### **4-BEDROOM PREMIUM**

#### TYPE 4BR P

153 sqm / 1647 sqft

#### #03-19 to #13-19 #15-19 to #33-19 #35-19 to #44-19

BP NO. :

A1805-00010-2023-BP01 dated 14 Dec 2024 A1805-00010-2023-BP02 dated 24 Feb 2025

0 1 2 3 4 5M

Legend

- F Fridge WD Washer cum Dryer
- WC Water Closet
- HS Household Shelter
- DB Distribution Board

AC LEDGE Air-Conditioner Ledge (Excluded from Strata Area) RC LEDGE Reinforced Concrete Ledge (Excluded from Strata Area) Void Space/Rainwater Down Pipe (Excluded from Strata Area)

PES SCREEN)

(TYPICAL SECTION OF BALCONY /