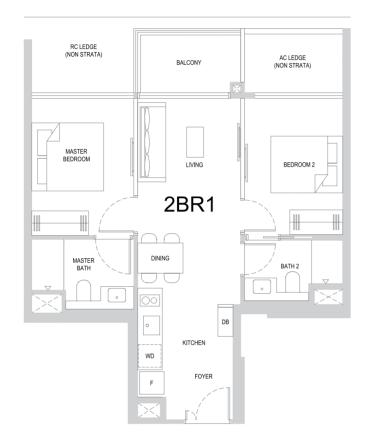

#### **1-BEDROOM**

**TYPE 1BR8** 40 sqm / 431 sqft

#03-16 to #13-16 #15-16 to #33-16 #35-16 to #44-16

TYPE 1BR8 - PES 40 sqm / 431 sqft

#02-16

TYPE 2BR1 60 sqm / 646 sqft

#03-09 to #30-09

BP NO.: A1805-00010-2023-BP01 dated 14 Dec 2024 A1805-00010-2023-BP02 dated 24 Feb 2025

| Scale                           |      |   |                   |          |                                             |   |
|---------------------------------|------|---|-------------------|----------|---------------------------------------------|---|
| 0                               | 1    | 2 | 3                 | 4        | 5M                                          |   |
| Legen<br>F<br>WD<br>DB<br>AC LE | EDGE |   | Board<br>oner Led | <b>U</b> | led from Strata Area)                       |   |
| RC LE                           | DGE  |   |                   | 0 (      | Excluded from Strata<br>Pipe (Excluded from | , |

Wall not allowed to be hacked or altered (including by way of drilling)

Areas include balcony, where applicable. All AC ledges and RC ledges are excluded from strata area. All RC ledges are non-load bearing. The plans are subjected to change as may be required by relevant authorities. All areas and measurements stated herein as approximate and subject to final survey.