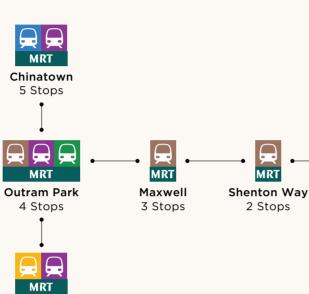

Marina Bay Financial Centre Raffles Place Suntec City Office Towers

2 MRT Stops 2 MRT Stops 3 MRT Stops

#### SHOPPING

| The Shoppes at Marina Bay Sands | 2 MRT Stops  |
|---------------------------------|--------------|
| Raffles City Shopping Centre    | 3 MRT Stops  |
| Suntec City                     | 3 MRT Stops  |
| VivoCity                        | 5 MRT Stops  |
| ION Orchard                     | 6 MRT Stops  |
| DINING & ENTERTAINMENT          |              |
| Satay by the Bay                | 4 Mins Drive |
| Lau Pa Sat                      | 2 MRT Stops  |
| Maxwell Food Centre             | 3 MRT Stops  |
| Chinatown                       | 5 MRT Stops  |
| Resorts World Sentosa           | 5 MRT Stops  |
| Singapore Sports Hub            | 5 MRT Stops  |
| 100 AM                          | 5 Mins Drive |
| Clarke Quay                     | 9 Mins Drive |
|                                 |              |