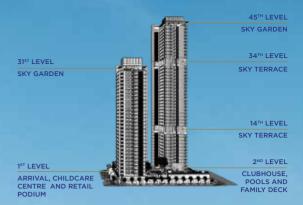

## SITE PLANS

MARINA GARDENS DRIVE

2. A1805-00010-2023-BP02 dated 24 Feb 2025

## 2<sup>ND</sup> LEVEL

## **SKY GARDEN**

BLOCK 3, 31<sup>ST</sup> LEVEL

10

20

48 Function Room 1 49 Function Room 2 50 Dining Lounge 51 Viewing Deck 52 Sky Viewing Pod

30M

SKY TERRACE

BLOCK 5, 14<sup>TH</sup> LEVEL

N

N

0

1. A1805-00010-2023-BP01 dated 14 Dec 2024 2. A1805-00010-2023-BP02 dated 24 Feb 2025

SKY TERRACE BLOCK 5, 34<sup>TH</sup> LEVEL

1. A1805-00010-2023-BP01 dated 14 Dec 2024 2. A1805-00010-2023-BP02 dated 24 Feb 2025

#### **SKY GARDEN** BLOCK 5, 45<sup>™</sup> LEVEL

1. A1805-00010-2023-BP01 dated 14 Dec 2024 2. A1805-00010-2023-BP02 dated 24 Feb 2025