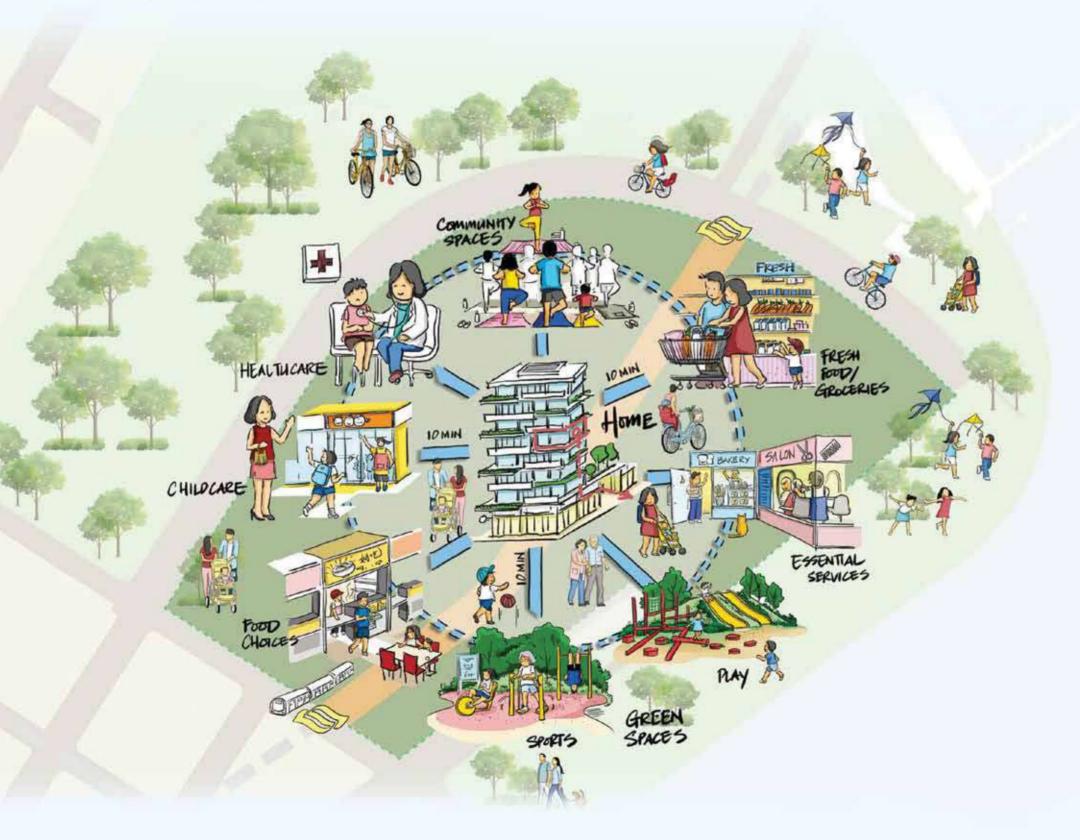

## A 10-MINUTE NEIGHBOURHOOD

The Marina South Urban Design Guide presents a visionary model for urban living within a 10-minute neighbourhood, designed to create a seamlessly connected enclave where residents and visitors enjoy convenient access to essential amenities.

As the neighbourhood evolves, these amenities will be introduced progressively, keeping pace with the area's growth. Through strategic partnerships with private developers, this mixed-use enclave will gradually integrate the following features, as outlined in the Marina South Urban Design Guide:

#### Amenities at the Doorstep

Commercial and community uses are planned along key streets and the Pedestrian Mall. These are envisioned to provide essential services such as fresh food stores, convenience stores, bakeries, laundromats, medical clinics, hair-dressing salons, barbers, and student care centres to cater to the needs of multi-generational live-in communities and visitors. Certain key amenities such as supermarkets and food courts would be a requirement for developers to provide.

#### **Community Uses**

Uses such as childcare centres and other community facilities will be specified for selected developments.

#### **Sports and Play**

Developers are strongly encouraged to provide sports and play facilities that cater to all ages.