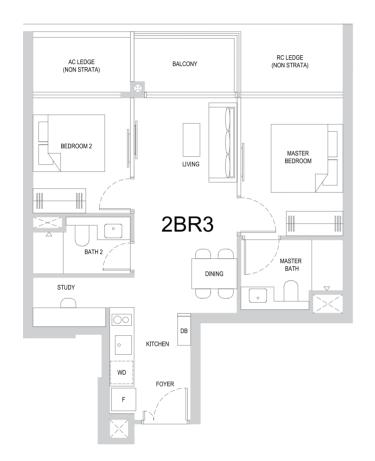

#### TYPE 2BR3

61 sqm / 657 sqft

#03-27 to #13-27 #15-27 to #33-27 #35-27 to #44-27

BP NO.: A1805-00010-2023-BP01 dated 14 Dec 2024 A1805-00010-2023-BP02 dated 24 Feb 2025

| Scale       |      |              |          |            |                 |                     |
|-------------|------|--------------|----------|------------|-----------------|---------------------|
| 0           | 1    | 2            | 3        | 4          | 5M              |                     |
| Legen       | d    |              |          |            |                 |                     |
| Leyen       | iu   |              |          |            |                 |                     |
| F           |      | Fridge       |          |            |                 |                     |
| WD          |      | Washer cu    | m Dryer  |            |                 |                     |
| DB          |      | Distributior | Board    |            |                 |                     |
| AC LE       | EDGE | Air-Conditi  | oner Led | ge (Exclue | ded from Strata | Area)               |
| RC LE       | EDGE | Reinforced   | Concrete | e Ledge (I | Excluded from S | Strata Area)        |
| $\boxtimes$ | ]    | Void Space   | e/Rainwa | ater Down  | Pipe (Excluded  | I from Strata Area) |