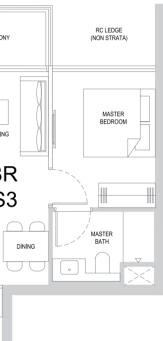

## 2-BEDROOM

TYPE 2BR HS3 64 sqm / 689 sqft

#02-14 to #30-14

-Conditioner Ledge xcluded from Strata Area) inforced Concrete Ledge xcluded from Strata Area) id Space / Rainwater Down Pipe xcluded from Strata Area)