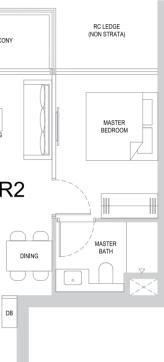

## **1-BEDROOM**

TYPE 1BR2 40 sqm / 431 sqft

#02-06 to #30-06

TYPE 1BR3 40 sqm / 431 sqft

#02-08 to #30-08

BP NO. : A1805-00010-2023-BP01 dated 14 Dec 2024 A1805-00010-2023-BP02 dated 24 Feb 2025

| Scale<br>0             | 1 | 2 | 3                    | 4 | 5M                                  |                            |
|------------------------|---|---|----------------------|---|-------------------------------------|----------------------------|
| Legen                  | d |   |                      |   |                                     |                            |
| F<br>WD<br>DB<br>AC LE |   |   | n Board<br>oner Lede |   | ded from Strata /<br>Pipe (Excluded | Area)<br>from Strata Area) |