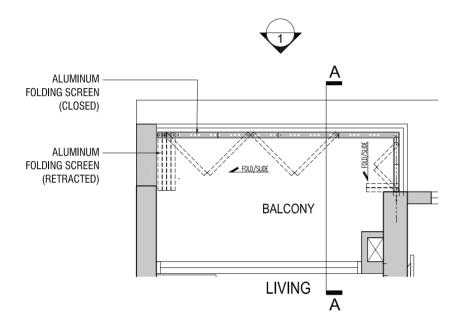

## BALCONY SCREEN

Areas include balcony, where applicable. All AC ledges and RC ledges are excluded from strata area. All RC ledges are non-load bearing. The plans are subjected to change as may be required by relevant authorities. All areas and measurements stated herein as approximate and subject to final survey.

#### ELEVATION 1 (TYPICAL ELEVATION OF BALCONY / PES SCREEN)

**ONE MARINA GARDENS** ANNEXURE H - BALCONY / PES SCREEN

TYPICAL PLAN OF BALCONY / PES SCREEN

#### NOTES:

- Balcony screen is not provided for this development.
- 2. The balcony shall not be enclosed unless with the approved balcony screen as shown in this drawing by relevant authorities.
- 3. Owner of the unit may opt to have approved balcony screen installed
- at the balcony for the unit at the owner of the unit's own cost.
- 4. This drawing is showing the design intent of the balcony screen. Measurement and number of screen panels are approximate and indicative only. Actual dimension and number of panels shall be subject to final as built adjustment and layout of each individual units.