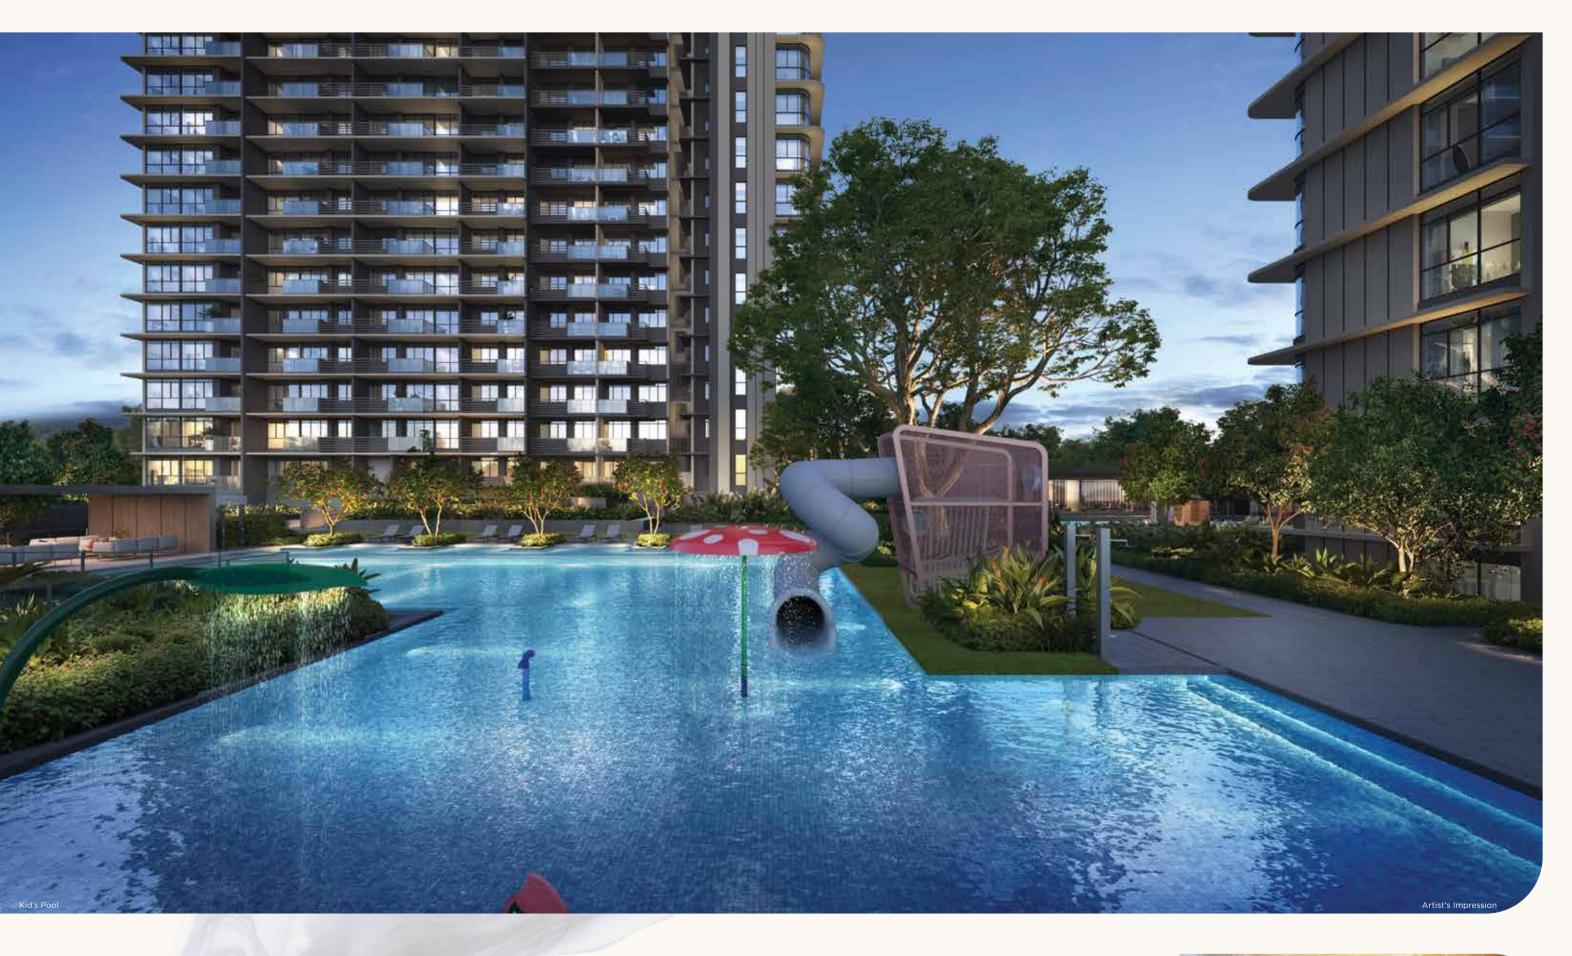

#### LANDSCAPE DECK (2<sup>ND</sup> LEVEL)

- Kid's Pool Family Deck Playground Family Pool Poolside Pavilion Water Feature Pool Deck 11 Grand Lawn Pool Deck with Cabanas 13 Spa Seat 14 50M Pool Cascading Waterfalls Party Deck 17 Clubhouse - Outdoor Deck - Function Room 1 - Function Room 2 - Function Room 3 - Kid's Room - Games Room
- 18 Changing Room / Sauna
- 19 Meditation Lawn
- 20 Childcare Centre Playground
- 21 Childcare Centre