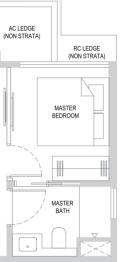

TYPE 1BR1 40 sqm / 431 sqft

#02-07 to #30-07

AC LEDGE (NON STRATA RC LEDGE (NON STRATA) MASTER BEDROOM MASTER BATH

BP NO. : A1805-00010-2023-BP01 dated 14 Dec 2024 A1805-00010-2023-BP02 dated 24 Feb 2025