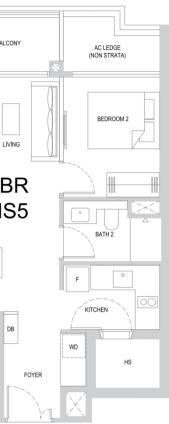

## 2-BEDROOM

TYPE 2BR HS5 66 sqm / 710 sqft

> #03-15 to #13-15 #15-15 to #33-15 #35-15 to #44-15

TYPE 2BR HS5 - PES 66 sqm / 710 sqft

#02-15