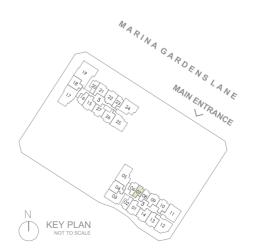

# MARINA GARDENSLANE MAINENTRANCE

KEY PLAN

BP NO. : A1805-00010-2023-BP01 dated 14 Dec 2024 A1805-00010-2023-BP02 dated 24 Feb 2025