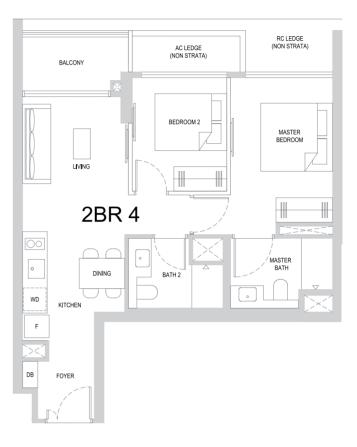

|
| DB          |      | Distributior | Board    |            |                 |                     |
| AC LE       | EDGE | Air-Conditi  | oner Led | ge (Exclue | ded from Strata | Area)               |
| RC LE       | EDGE | Reinforced   | Concrete | e Ledge (I | Excluded from S | Strata Area)        |
| $\boxtimes$ | ]    | Void Space   | e/Rainwa | ater Down  | Pipe (Excluded  | I from Strata Area) |

Wall not allowed to be hacked or altered (including by way of drilling)

Areas include balcony, where applicable. All AC ledges and RC ledges are excluded from strata area. All RC ledges are non-load bearing. The plans are subjected to change as may be required by relevant authorities. All areas and measurements stated herein as approximate and subject to final survey.





PES

BP NO.: A1805-00010-2023-BP01 dated 14 Dec 2024 A1805-00010-2023-BP02 dated 24 Feb 2025

| Scale<br>0                          | 1                            | 2          | 3                                 | 4         | 5M                                                                             |
|-------------------------------------|------------------------------|------------|-----------------------------------|-----------|--------------------------------------------------------------------------------|
| Legend                              |                              |            |                                   |           |                                                                                |
| F<br>WD<br>DB<br>AC LEDO<br>RC LEDO | Wa<br>Dis<br>GE Air<br>GE