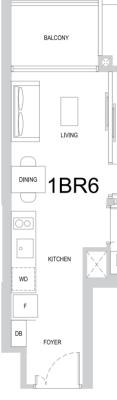

#### **1-BEDROOM**

TYPE 1BR6 40 sqm / 431 sqft

#03-23 to #13-23 #15-23 to #33-23 #35-23 to #44-23

|   | AC LEDGE<br>(NON STRATA) |  |
|---|--------------------------|--|
|   | MASTER<br>BEDROOI        |  |
|   |                          |  |
|   | MASTER<br>BATH           |  |
| • |                          |  |

TYPE 1BR6 - PES 40 sqm / 431 sqft

#02-23