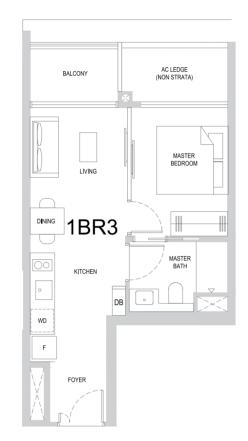

## **1-BEDROOM**

TYPE 1BR2 40 sqm / 431 sqft

#02-06 to #30-06

TYPE 1BR3 40 sqm / 431 sqft

#02-08 to #30-08

BP NO. : A1805-00010-2023-BP01 dated 14 Dec 2024 A1805-00010-2023-BP02 dated 24 Feb 2025

| Scale<br>0             | 1 | 2 | 3                    | 4 | 5M                                  |                            |
|------------------------|---|---|----------------------|---|-------------------------------------|----------------------------|
| Legen                  | d |   |                      |   |                                     |                            |
| F<br>WD<br>DB<br>AC LE |   |   | n Board<br>oner Lede |   | ded from Strata /<br>Pipe (Excluded | Area)<br>from Strata Area) |