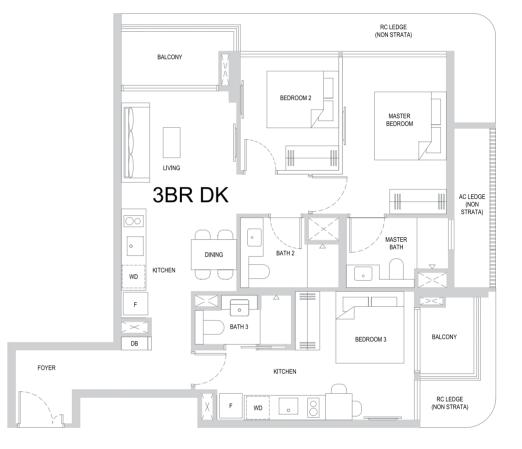

721 sqft

#03-22 to #13-22 #15-22 to #33-22 #35-22 to #44-22



## TYPE 2BR HS6 - PES

67 sqm / 721 sqft

#02-22



BP NO.:

A1805-00010-2023-BP01 dated 14 Dec 2024 A1805-00010-2023-BP02 dated 24 Feb 2025

Scale



Legend

- Fridge F WD Washer cum Dryer
- HS Household Shelter DB Distribution Board

Air-Conditioner Ledge AC LEDGE (Excluded from Strata Area) RC LEDGE Reinforced Concrete Ledge (Excluded from Strata Area) Void Space/Rainwater Down Pipe (Excluded from Strata Area)

 $\bowtie$ 



Areas include balcony, where applicable. All AC ledges and RC ledges are excluded from strata area. All RC ledges are non-load bearing. The plans are subjected to change as may be required by relevant authorities. All areas and measurements stated herein as approximate and subject to final survey.





BP NO.: A1805-00010-2023-BP01 dated 14 Dec 2024 A1805-00010-2023-BP02 dated 24 Feb 2025

| Scale<br>0                      | 1 | 2                                                                                                                                                                                                                            | 3 | 4 | 5M |  |  |
|---------------------------------|---|------------------------------------------------------------------------------------------------------------------------------------------------------------------------------------------------------------------------------|---|---|----|--|--|
| Legen                           | d |