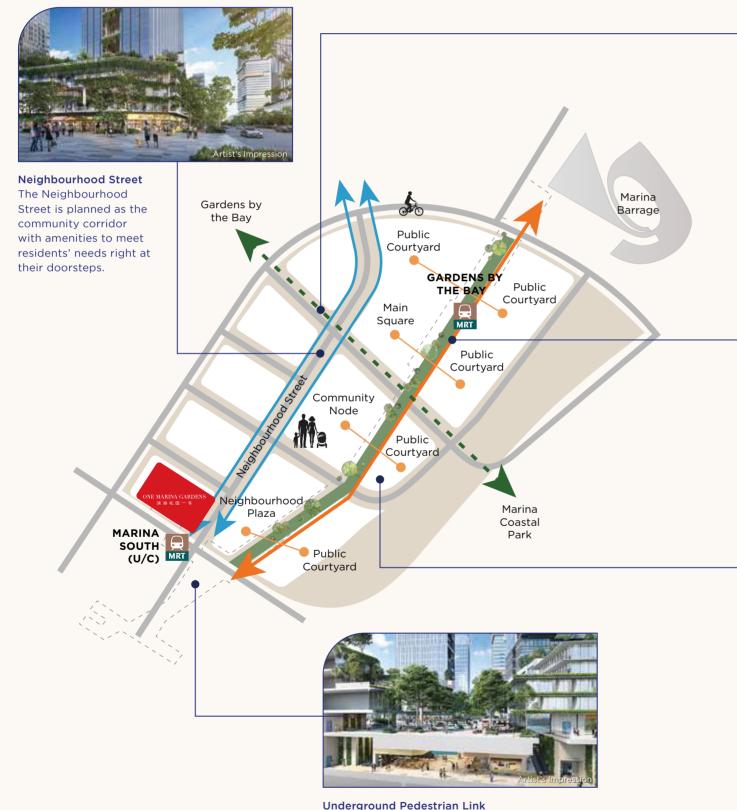

## A NEW ENCLAVE WITH DYNAMIC COMMUNITY SPACES

The future 10-minute Marina South Neighbourhood will seamlessly integrate five distinct community spaces. These include a Pedestrian Mall lined with shops, a lively Neighbourhood Street, expansive Plazas and Courtyards, the Underground Pedestrian Link to the future Marina South MRT Station, and an Elevated Landscaped Bridge offering stunning views of the area.

Underground Pedestrian Link

An 800m-long underground pedestrian link will connect Gardens by the Bay MRT Station to Marina South MRT Station. Located below the Pedestrian Mall, the link will provide sheltered connectivity between the developments of Marina South and the MRT stations. Artist's impression

#### **Elevated Landscaped Bridge**

An Elevated Landscaped Bridge at the second storey will connect Gardens by the Bay to the Marina South Coastal Park. Linking multiple developments along Marina Grove, the bridge will enable easy access to green and blue spaces for residents and visitors from the Marina South Neighbourhood.

#### **Pedestrian Mall**

Lively and buzzy, this is the place to be seen and heard, whether catching up with family or bumping into friends. The Pedestrian Mall is well linked to Gardens by the Bay and the Marina South TEL Stations.

#### Plazas and Courtyards

The plazas and public courtyards, tucked within developments fronting the Pedestrian Mall, are planned as lush neighbourhood living rooms for everyday interactions and community activities. This is where people relax and take in the sights and sounds of what it feels like to be at home.