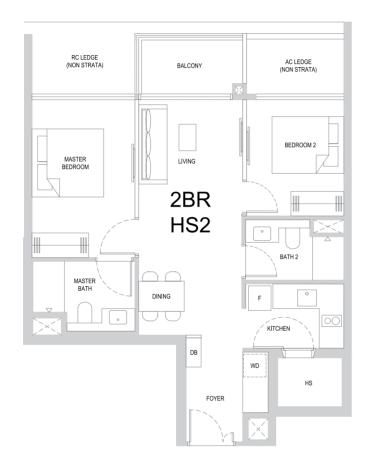

TYPE 2BR HS2

68 sqm / 732 sqft

#02-01 to #30-01

BP NO. : A1805-00010-2023-BP01 dated 14 Dec 2024 A1805-00010-2023-BP02 dated 24 Feb 2025

Scale 0 1 2 3 4 5M

Legend

- F Fridge WD Washer cum Dryer
- HS Household Shelter DB Distribution Board
- DB Distribution Board