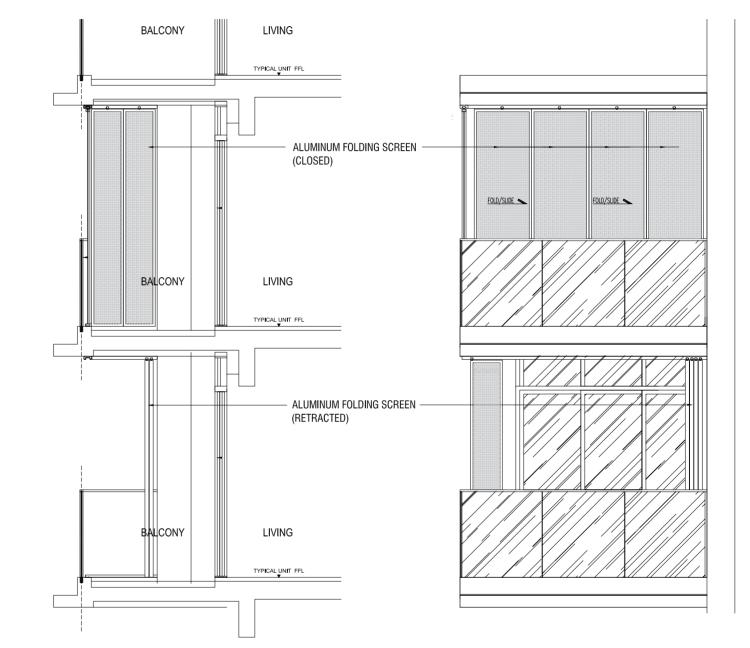

SECTION A-A

## BALCONY SCREEN

Areas include balcony, where applicable. All AC ledges and RC ledges are excluded from strata area. All RC ledges are non-load bearing. The plans are subjected to change as may be required by relevant authorities. All areas and measurements stated herein as approximate and subject to final survey.

#### ELEVATION 1 (TYPICAL ELEVATION OF BALCONY / PES SCREEN)

**ONE MARINA GARDENS** ANNEXURE H - BALCONY / PES SCREEN

TYPICAL PLAN OF BALCONY / PES SCREEN

#### NOTES:

- Balcony screen is not provided for this development.
- 2. The balcony shall not be enclosed unless with the approved balcony screen as shown in this drawing by relevant authorities.
- 3. Owner of the unit may opt to have approved balcony screen installed
- at the balcony for the unit at the owner of the unit's own cost.
- 4. This drawing is showing the design intent of the balcony screen. Measurement and number of screen panels are approximate and indicative only. Actual dimension and number of panels shall be subject to final as built adjustment and layout of each individual units.