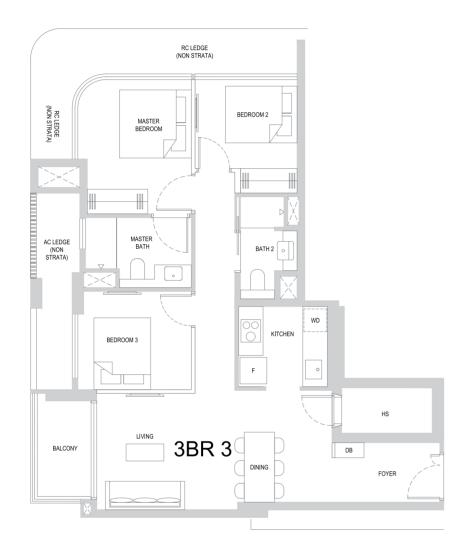

#### TYPE 3BR3

84 sqm / 904 sqft

#### #02-03 to #30-03

BP NO. : A1805-00010-2023-BP01 dated 14 Dec 2024 A1805-00010-2023-BP02 dated 24 Feb 2025