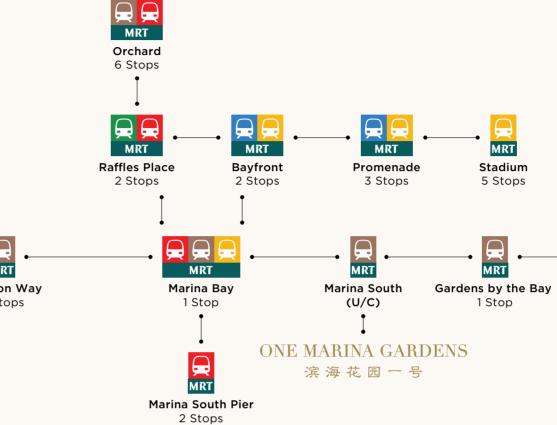

#### ARTS & CULTURE Red I

| Red Dot Design Museum           | 2 Mins Drive |
|---------------------------------|--------------|
| ArtScience Museum               | 4 Mins Drive |
| Esplanade - Theatres on the Bay | 6 Mins Drive |
| National Museum of Singapore    | 6 Mins Drive |
| National Gallery Singapore      | 7 Mins Drive |
| Victoria Theatre & Concert Hall | 7 Mins Drive |