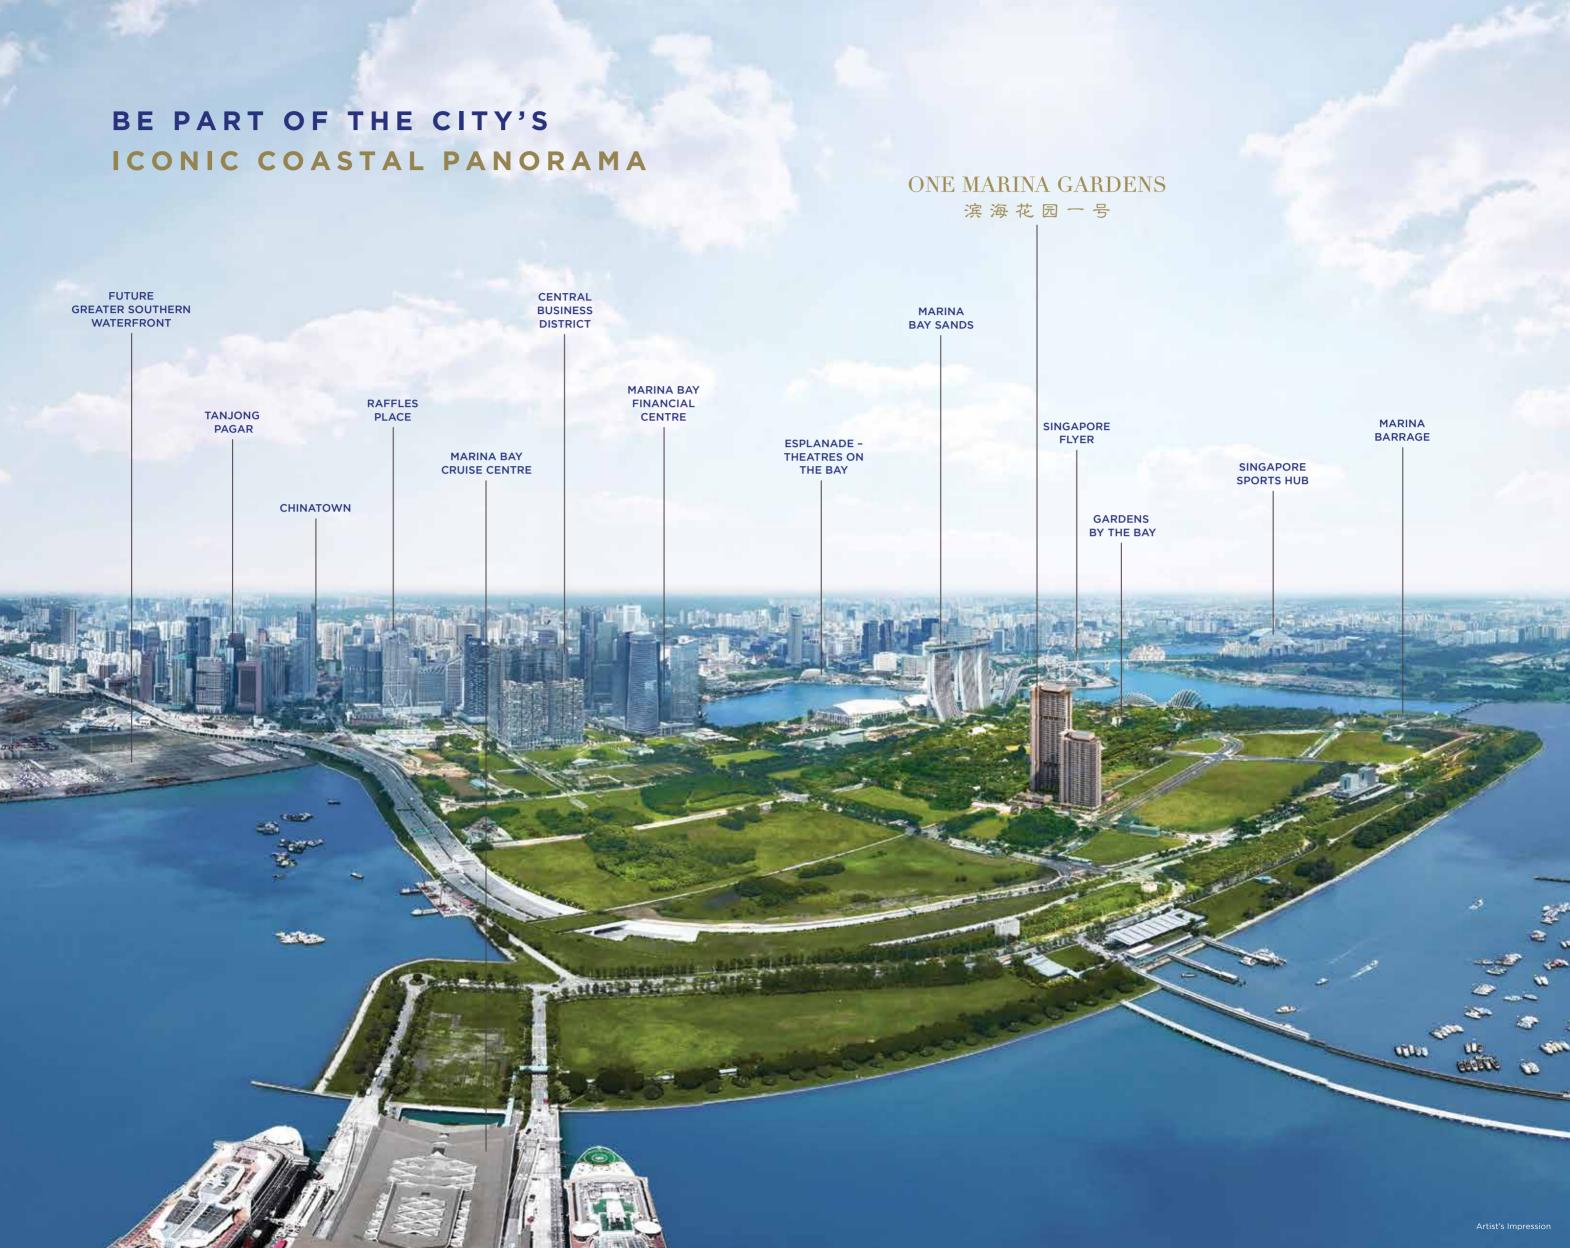

## ACCESSIBLE TO ALL THE RIGHT CONNECTIONS

With its strategic location, One Marina Gardens places homeowners within the Central Area of the Central Region of Singapore. This puts downtown destinations, commercial hot spots, financial centres, historical and cultural sites, sports facilities, shopping hubs and the tables of world-class restaurants within easy reach of residents.

Marina Bay Financial Centre Raffles Place Suntec City Office Towers

2 MRT Stops 2 MRT Stops 3 MRT Stops

#### ARTS & CULTURE Red I

| Red Dot Design Museum           | 2 Mins Drive |
|---------------------------------|--------------|
| ArtScience Museum               | 4 Mins Drive |
| Esplanade - Theatres on the Bay | 6 Mins Drive |
| National Museum of Singapore    | 6 Mins Drive |
| National Gallery Singapore      | 7 Mins Drive |
| Victoria Theatre & Concert Hall | 7 Mins Drive |

#### SHOPPING

| The Shoppes at Marina Bay Sands | 2 MRT Stops  |
|---------------------------------|--------------|
| Raffles City Shopping Centre    | 3 MRT Stops  |
| Suntec City                     | 3 MRT Stops  |
| VivoCity                        | 5 MRT Stops  |
| ION Orchard                     | 6 MRT Stops  |
| DINING & ENTERTAINMENT          |              |
| Satay by the Bay                | 4 Mins Drive |
| Lau Pa Sat                      | 2 MRT Stops  |
| Maxwell Food Centre             | 3 MRT Stops  |
| Chinatown                       | 5 MRT Stops  |
| Resorts World Sentosa           | 5 MRT Stops  |
| Singapore Sports Hub            | 5 MRT Stops  |
| 100 AM                          | 5 Mins Drive |
| Clarke Quay                     | 9 Mins Drive |
|                                 |              |

#### PARKS & RECREATION

| Gardens by the Bay       | Next Door     |
|--------------------------|---------------|
| Founders' Memorial (U/C) | 2 MRT Stops   |
| Marina Barrage           | 4 Mins Drive  |
| Singapore Flyer          | 6 Mins Drive  |
| Fort Canning Park        | 7 Mins Drive  |
| East Coast Park          | 10 Mins Drive |