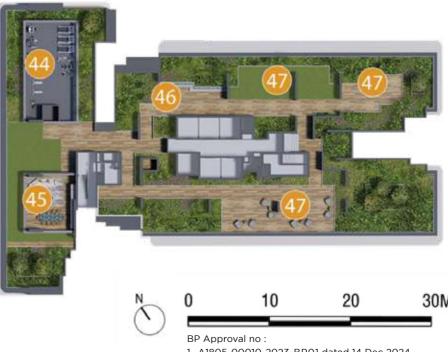

## **SKY GARDEN**

BLOCK 3, 31<sup>ST</sup> LEVEL

10

20

48 Function Room 1 49 Function Room 2 50 Dining Lounge 51 Viewing Deck 52 Sky Viewing Pod

30M

SKY TERRACE

BLOCK 5, 14<sup>TH</sup> LEVEL

N

N

0

1. A1805-00010-2023-BP01 dated 14 Dec 2024 2. A1805-00010-2023-BP02 dated 24 Feb 2025

SKY TERRACE BLOCK 5, 34<sup>TH</sup> LEVEL

1. A1805-00010-2023-BP01 dated 14 Dec 2024 2. A1805-00010-2023-BP02 dated 24 Feb 2025

#### **SKY GARDEN** BLOCK 5, 45<sup>™</sup> LEVEL

1. A1805-00010-2023-BP01 dated 14 Dec 2024 2. A1805-00010-2023-BP02 dated 24 Feb 2025