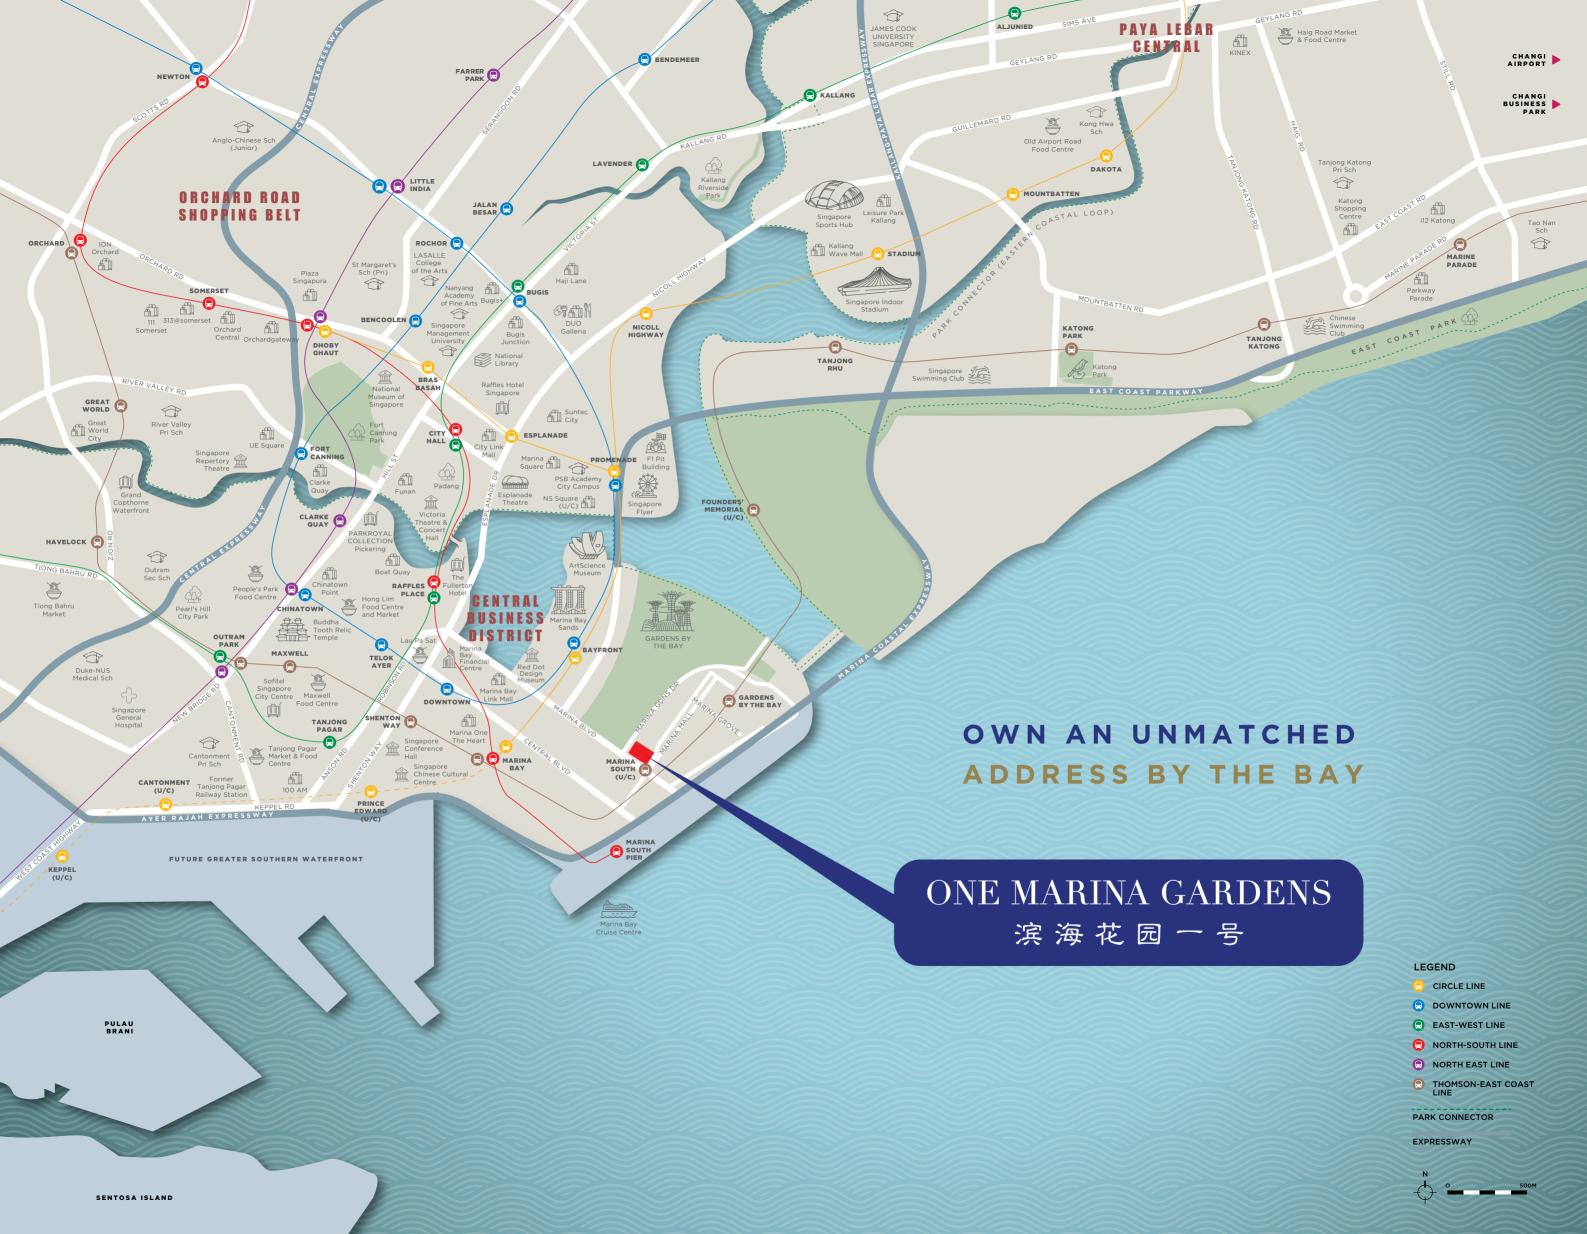

## A NEW ERA OF WATERFRONT LIVING

Welcome to One Marina Gardens, the first residential development on Marina Gardens Lane, nestled beside the iconic Gardens by the Bay. Rising gracefully along the marina, this architectural marvel blends lush vertical gardens with urban sophistication, offering stunning views of Marina Bay, the Straits of Singapore, and the Downtown Core. A striking addition to the city's coastal skyline, it provides an unforgettable sight for those cruising along the bay.

More than just a new home, One Marina Gardens sets a new benchmark for waterfront living, offering an extraordinary address next to the vibrant Marina South precinct.

-Loncon - ----

A Part And in the local division of the loca

## ACCESSIBLE TO ALL THE RIGHT CONNECTIONS

With its strategic location, One Marina Gardens places homeowners within the Central Area of the Central Region of Singapore. This puts downtown destinations, commercial hot spots, financial centres, historical and cultural sites, sports facilities, shopping hubs and the tables of world-class restaurants within easy reach of residents.

Marina Bay Financial Centre Raffles Place Suntec City Office Towers

2 MRT Stops 2 MRT Stops 3 MRT Stops

#### ARTS & CULTURE Red I

| Red Dot Design Museum           | 2 Mins Drive |
|---------------------------------|--------------|
| ArtScience Museum               | 4 Mins Drive |
| Esplanade - Theatres on the Bay | 6 Mins Drive |
| National Museum of Singapore    | 6 Mins Drive |
| National Gallery Singapore      | 7 Mins Drive |
| Victoria Theatre & Concert Hall | 7 Mins Drive |

#### SCHOOLS

- PSB Academy City Campus Cantonment Pri Sch Radin Mas Pri Sch Singapore Management University Tao Nan Sch LASALLE College of the Arts Nanyang Academy of Fine Arts Ngee Ann Pri Sch Anglo-Chinese Sch (Junior) River Valley Pri Sch St Margaret's Sch (Pri)
- 3 MRT Stops 6 Mins Drive 7 Mins Drive 9 Mins Drive 9 Mins Drive 10 Mins Drive 10 Mins Drive 10 Mins Drive 12 Mins Drive 12 Mins Drive 12 Mins Drive

#### SHOPPING

| The Shoppes at Marina Bay Sands | 2 MRT Stops  |
|---------------------------------|--------------|
| Raffles City Shopping Centre    | 3 MRT Stops  |
| Suntec City                     | 3 MRT Stops  |
| VivoCity                        | 5 MRT Stops  |
| ION Orchard                     | 6 MRT Stops  |
| DINING & ENTERTAINMENT          |              |
| Satay by the Bay                | 4 Mins Drive |
| Lau Pa Sat                      | 2 MRT Stops  |
| Maxwell Food Centre             | 3 MRT Stops  |
| Chinatown                       | 5 MRT Stops  |
| Resorts World Sentosa           | 5 MRT Stops  |
| Singapore Sports Hub            | 5 MRT Stops  |
| 100 AM                          | 5 Mins Drive |
| Clarke Quay                     | 9 Mins Drive |
|                                 |              |

#### PARKS & RECREATION

| Gardens by the Bay       | Next Door     |
|--------------------------|---------------|
| Founders' Memorial (U/C) | 2 MRT Stops   |
| Marina Barrage           | 4 Mins Drive  |
| Singapore Flyer          | 6 Mins Drive  |
| Fort Canning Park        | 7 Mins Drive  |
| East Coast Park          | 10 Mins Drive |