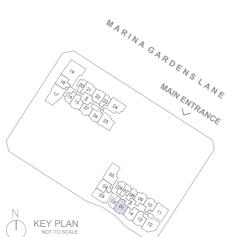

TYPE 2BR HS2

68 sqm / 732 sqft

#02-01 to #30-01

BP NO. : A1805-00010-2023-BP01 dated 14 Dec 2024 A1805-00010-2023-BP02 dated 24 Feb 2025

Scale 0 1 2 3 4 5M

Legend

- F Fridge WD Washer cum Dryer
- HS Household Shelter DB Distribution Board
- DB Distribution Board