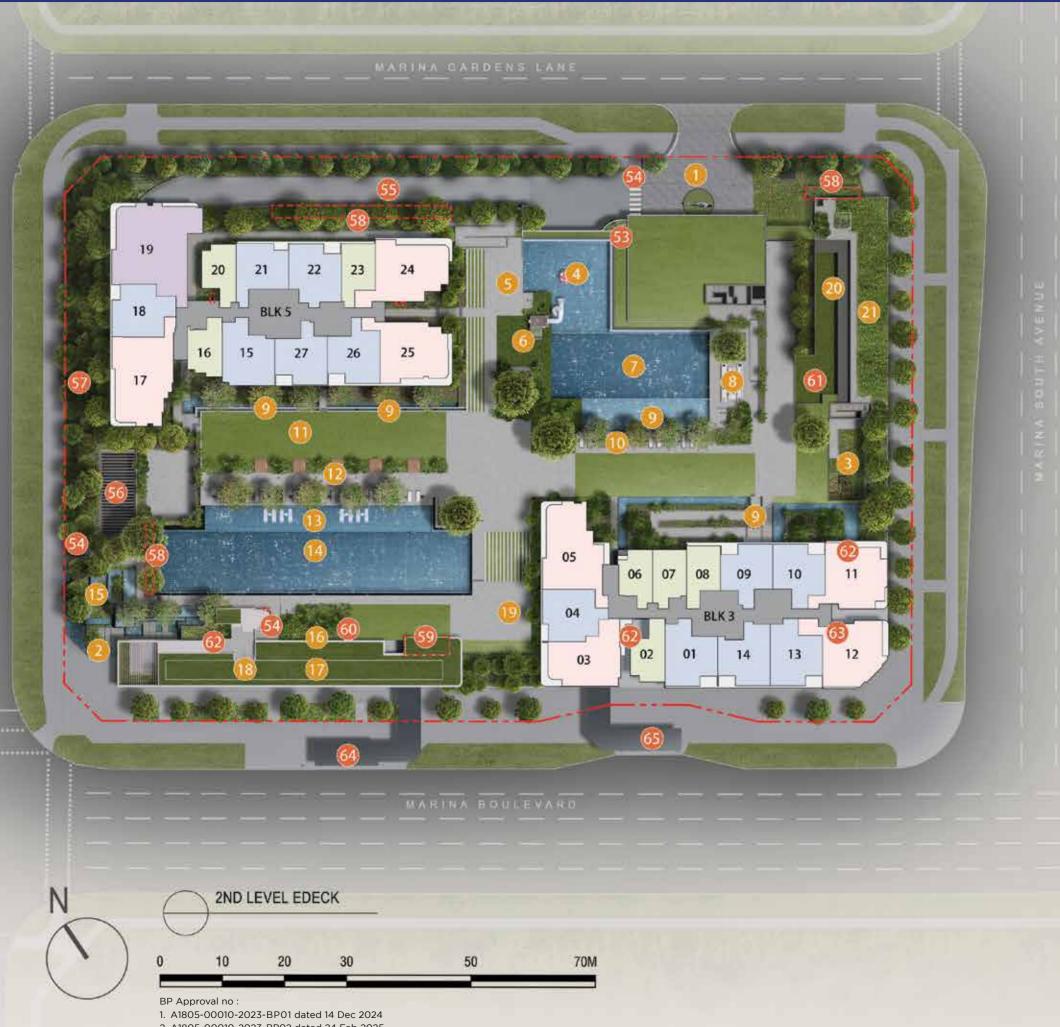

## SITE PLANS

MARINA GARDENS DRIVE

2. A1805-00010-2023-BP02 dated 24 Feb 2025

## 2<sup>ND</sup> LEVEL

#### **RECREATIONAL FACILITIES:**

#### GROUND FLOOR (1<sup>ST</sup> LEVEL)

- 1 Drop-off
- Water Feature
- Pocket Garden

#### LANDSCAPE DECK (2<sup>ND</sup> LEVEL)

- Kid's Pool Family Deck Playground Family Pool Poolside Pavilion Water Feature Pool Deck 11 Grand Lawn Pool Deck with Cabanas 13 Spa Seat 14 50M Pool Cascading Waterfalls Party Deck 17 Clubhouse - Outdoor Deck - Function Room 1 - Function Room 2 - Function Room 3 - Kid's Room - Games Room
- 18 Changing Room / Sauna
- 19 Meditation Lawn
- 20 Childcare Centre Playground
- 21 Childcare Centre

#### LEGEND

----- SITE BOUNDARY ---- VENTILATION SHAFT / DOGHOUSE

#### ANCILLARY: GROUND FLOOR (1<sup>ST</sup> LEVEL)

53 Guardhouse 54 Side Gates 55 Service Driveway 56 Outdoor Genset 57 Fireman Gate 58 Vent Shaft 59 RTS Vent Shaft 60 RTS Entrance 61 Management Office 62 Shops 63 Restaurant 64 Bus Shelter (Public) 65 Taxi Stand (Public)

#### **BASEMENT 2**

- 66 Loading Bay
- 67 Substation
- 68 Bin Centre