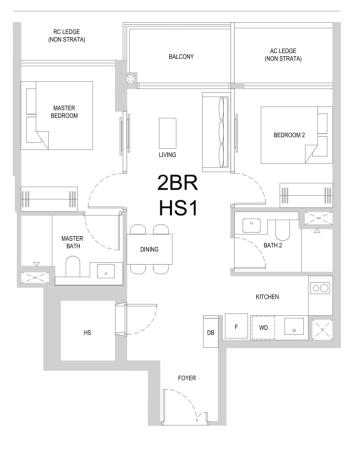

#### 2-BEDROOM

TYPE 2BR HS1 67 sqm / 721 sqft

#02-04 to #30-04

Conditioner Ledge cluded from Strata Area) nforced Concrete Ledge cluded from Strata Area) d Space/Rainwater Down Pipe cluded from Strata Area)