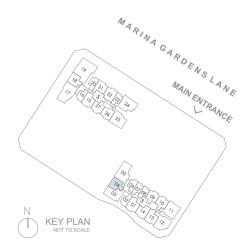

#### 2-BEDROOM

TYPE 2BR HS1 67 sqm / 721 sqft

#02-04 to #30-04

Conditioner Ledge cluded from Strata Area) nforced Concrete Ledge cluded from Strata Area) d Space/Rainwater Down Pipe cluded from Strata Area)