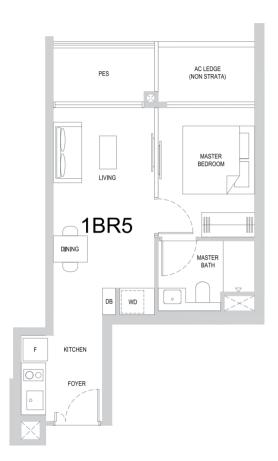

#### **1-BEDROOM**

TYPE 1BR4 39 sqm / 420 sqft

#02-02 to #30-02

TYPE 1BR5

42 sqm / 452 sqft

#02-27

BP NO. : A1805-00010-2023-BP01 dated 14 Dec 2024 A1805-00010-2023-BP02 dated 24 Feb 2025

| Scale     |     |             |          |           |                 |               |       |
|-----------|-----|-------------|----------|-----------|-----------------|---------------|-------|
| 0         | 1   | 2           | 3        | 4         | 5M              |               |       |
|           |     | _           | _        | _         |                 |               |       |
| Legen     | d   |             |          |           |                 |               |       |
| F         |     | Fridge      |          |           |                 |               |       |
| WD        |     | Washer cu   | ım Dryer |           |                 |               |       |
| DB        |     | Distributio | n Board  |           |                 |               |       |
| AC LE     | DGE | Air-Condit  | oner Led | ge (Exclu | ded from Strata | a Area)       |       |
| $\bowtie$ |     | Void Spac   | e/Rainwa | ater Down | Pipe (Exclude   | d from Strata | Area) |

PES