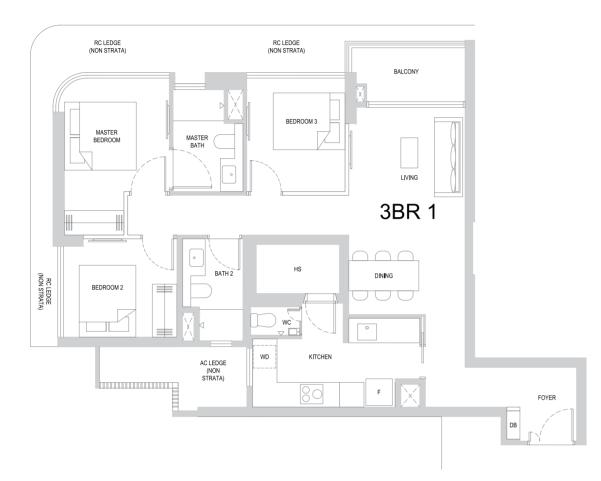

#### TYPE 3BR1 94 sqm / 1012 sqft

#03-25 to #13-25 #15-25 to #33-25 #35-25 to #44-25

#### TYPE 3BR1 - PES 94 sqm / 1012 sqft

#02-25

BP NO.:

A1805-00010-2023-BP01 dated 14 Dec 2024 A1805-00010-2023-BP02 dated 24 Feb 2025

Legend

- Fridge F WD Washer cum Dryer
- WC Water Closet Household Shelter HS
- DB Distribution Board
- Air-Conditioner Ledge AC LEDGE (Excluded from Strata Area) Reinforced Concrete Ledge RC LEDGE (Excluded from Strata Area)  $\bowtie$ Void Space/Rainwater Down Pipe (Excluded from Strata Area)