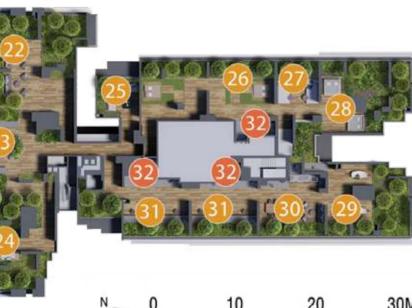

#### **RECREATIONAL FACILITIES:**

#### LANDSCAPE DECK (2<sup>ND</sup> LEVEL)

- Kid's Pool Family Deck Playground Family Pool Poolside Pavilion Water Feature Pool Deck 11 Grand Lawn Pool Deck with Cabanas 13 Spa Seat 14 50M Pool Cascading Waterfalls Party Deck 17 Clubhouse - Outdoor Deck - Function Room 1 - Function Room 2 - Function Room 3 - Kid's Room - Games Room
- 18 Changing Room / Sauna
- 19 Meditation Lawn
- 20 Childcare Centre Playground
- 21 Childcare Centre