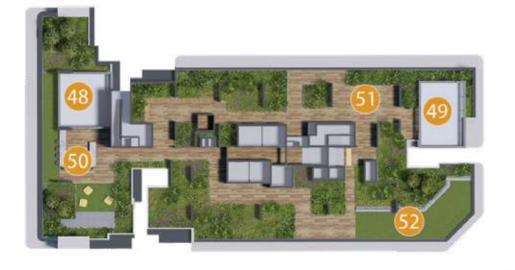

## **SKY GARDEN**

BLOCK 3, 31<sup>ST</sup> LEVEL

10

20

48 Function Room 1 49 Function Room 2 50 Dining Lounge 51 Viewing Deck 52 Sky Viewing Pod

30M

SKY TERRACE

BLOCK 5, 14<sup>TH</sup> LEVEL