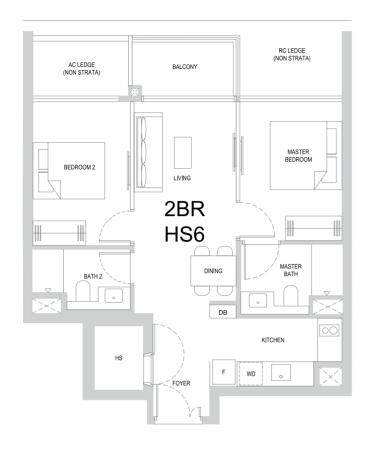

#### **TYPE 2BR HS6**

67 sqm / 721 sqft

#03-22 to #13-22 #15-22 to #33-22 #35-22 to #44-22

## TYPE 2BR HS6 - PES

67 sqm / 721 sqft

#02-22

BP NO.:

A1805-00010-2023-BP01 dated 14 Dec 2024 A1805-00010-2023-BP02 dated 24 Feb 2025

Scale

Legend

- Fridge F WD Washer cum Dryer
- HS Household Shelter DB Distribution Board